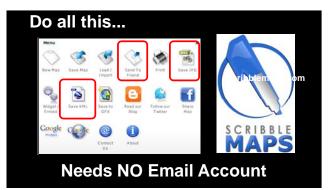

## WHY are Scribblemaps IMPORTANT?

Google EARTH doesn't allow RTF editing of map links, which are critical to students creating high quality educational content and tours

Thanks to Joe Wood(joewoodonline.com) and Jim Mcdougald (one of my school board members) for these ideas!