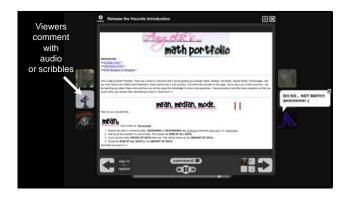

These tools are suitable for use in

WHOLE CLASS SETTINGS AND ONE TO ONE SETTINGS

PLEASE INNOVATE AND SHARE



















## WHY are Scribblemaps IMPORTANT?

Google EARTH doesn't allow RTF editing of map links, which are critical to students creating high quality educational content and tours

Thanks to Joe Wood(joewoodonline.com) and Jim Mcdougald (one of my school board members) for these ideas!























Over 1000+ videos on YouTube covering everything from basic arithmetic and algebra to differential equations, physics, chemistry, biology and finance which have been recorded by <u>Salman Khan</u>.































More info? <u>Corippo@minarets.us</u>